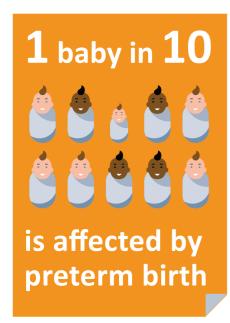

is the main cause of death under 5 years

THE EARLIER a baby is born THE HIGHER is the risk for poorer long-term outcomes

not every

preterm born baby has a \_ poor long-term outcome